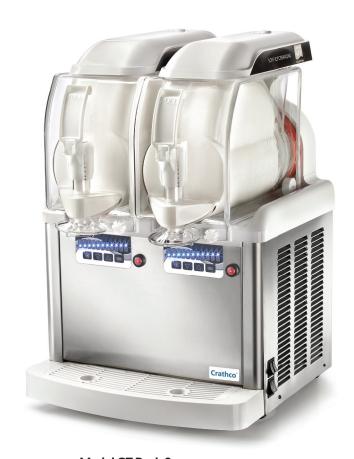

## GT PUSH FROZEN DESSERTS DISPENSERS

Project

Date

Models

GT Push 1 GT Push 2

Item#

Quantity

Model GT Push 2

## **DESSERTS DISPENSERS**

Model GT Push 2 represented

| MODEL                       | DESCRIPTION                                                                                | ELECTRICAL                              | PRODUCT<br>DIMENSIONS<br>(H X W X D)       | SHIP<br>DIMENSIONS<br>(H X W X D)          | PRODUCT<br>WEIGHT   | SHIP<br>WEIGHT      |
|-----------------------------|--------------------------------------------------------------------------------------------|-----------------------------------------|--------------------------------------------|--------------------------------------------|---------------------|---------------------|
| <b>GT Push 1</b> (1206-012) | (1) 1.3 gallon (5 L) insulated tank, white finish                                          | 115V / 60 Hz<br>0.35 kW<br>4.1 A / 1 Ph | 26" x 10" x 17"<br>(65 cm x 26 cm x 43 cm) | 30" x 12" x 20"<br>(75 cm x 33 cm x 50 cm) | 62 lbs.<br>(28 kg)  | 101 lbs.<br>(46 kg) |
| <b>GT Push 2</b> (1206-013) | (2) 1.3 gallon (5 L) insulated tanks,<br>2.6 gallon (10 L) total capacity,<br>white finish | 115V / 60 Hz<br>0.75 kW<br>7.7 A / 1 Ph | 26" x 18" x 17"<br>(65 cm x 45 cm x 44 cm) | 30" x 18" x 18"<br>(75 cm x 45 cm x 46 cm) | 172 lbs.<br>(78 kg) | 117 lbs.<br>(53 kg) |