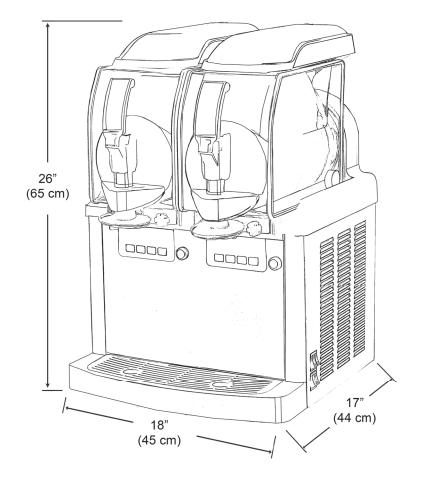

## **DESSERTS DISPENSERS**

Model GT Push 2 represented

| MODEL                       | DESCRIPTION                                                                                | ELECTRICAL                              | PRODUCT<br>DIMENSIONS<br>(H X W X D)       | SHIP<br>DIMENSIONS<br>(H X W X D)          | PRODUCT<br>WEIGHT   | SHIP<br>WEIGHT      |
|-----------------------------|--------------------------------------------------------------------------------------------|-----------------------------------------|--------------------------------------------|--------------------------------------------|---------------------|---------------------|
| <b>GT Push 1</b> (1206-012) | (1) 1.3 gallon (5 L) insulated tank, white finish                                          | 115V / 60 Hz<br>0.35 kW<br>4.1 A / 1 Ph | 26" x 10" x 17"<br>(65 cm x 26 cm x 43 cm) | 30" x 12" x 20"<br>(75 cm x 33 cm x 50 cm) | 62 lbs.<br>(28 kg)  | 101 lbs.<br>(46 kg) |
| <b>GT Push 2</b> (1206-013) | (2) 1.3 gallon (5 L) insulated tanks,<br>2.6 gallon (10 L) total capacity,<br>white finish | 115V / 60 Hz<br>0.75 kW<br>7.7 A / 1 Ph | 26" x 18" x 17"<br>(65 cm x 45 cm x 44 cm) | 30" x 18" x 18"<br>(75 cm x 45 cm x 46 cm) | 172 lbs.<br>(78 kg) | 117 lbs.<br>(53 kg) |